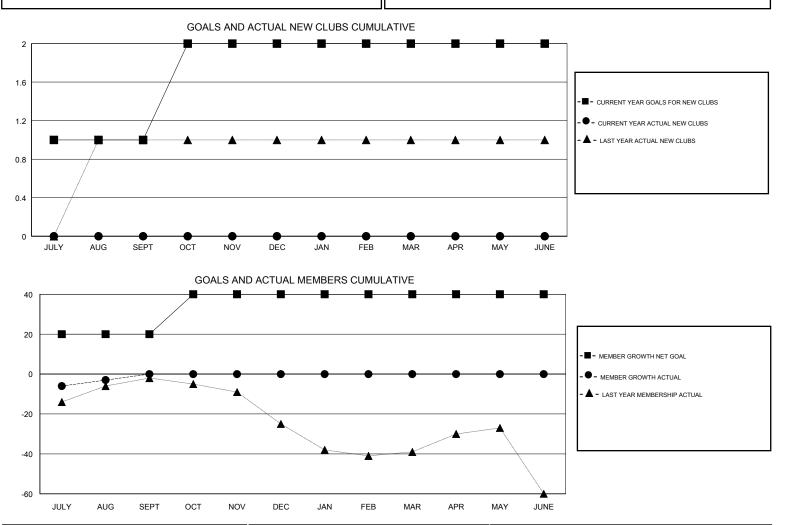

## MICHAEL MOLENDA LOCATION IOWA GMT CA GMT: Clubs Members RESULTS FOR 2017-2018 RESULTS FOR 2017-2018 NEW CLUB GOAL NEW CLUBS DROPPED CLUBS MEMBER GROWTH NET MEMBER GROWTH DROPPED QUARTER QUARTER GOAL ACTUAL MEMBERS ACTUAL (including transfers) 1 0 1 20 13 16 JULY/AUG/SEPT JULY/AUG/SEPT 1 0 0 20 0 0 OCT/NOV/DEC OCT/NOV/DEC 0 0 0 0 0 0 JAN/FEB/MAR JAN/FEB/MAR 0 0 0 0 0 0 APR/MAY/JUNE APR/MAY/JUNE